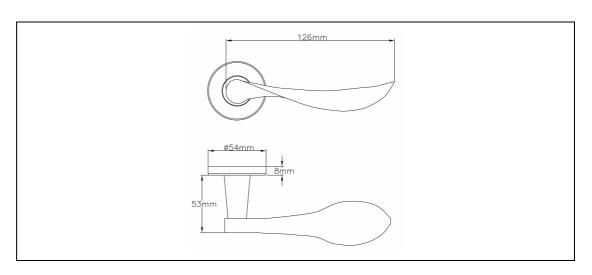

### Specification:

- Available in SS316 and SS304 stainless steel
- Metal spring cassette construction
- Handle Length: 122mm
- Handle Projection: 60mm
- Rose Diameter: 54mm
- Rose Projection: 8mm
- Please refer to separate page for accessories
- Supplied with push-on rose as standard
- Available with screw-on rose upon request

### Technical Design: