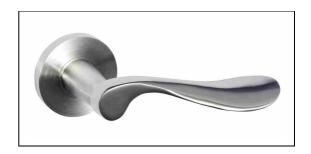

#### **2000 Series Furniture**

### Specification:

- Available in SS316 and SS304 stainless steel
- Metal spring cassette construction
- Handle Length: 122mm
- Handle Projection: 60mm
- Rose Diameter: 54mm
- Rose Projection: 8mm
- Please refer to separate page for accessories
- Supplied with push-on rose as standard
- Available with screw-on rose upon request